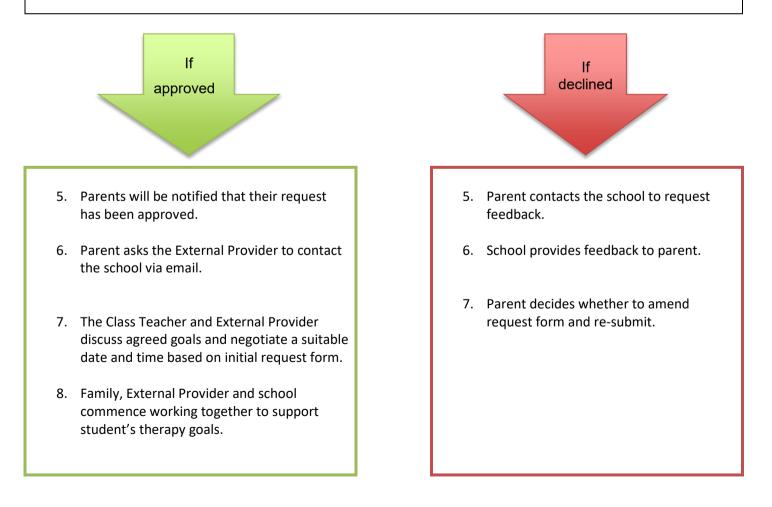

## **2021** External Providers flowchart for families

- 1. Parent contacts the school to request a form to apply for therapy provision at school (student assessment, meeting with teacher or in-school therapy session).
- 2. Parents are given the school policy regarding External Providers and forms to fill in. Therapists are emailed additional forms to fill in.
- 3. Parents and/or therapists send completed forms and required documentation back to school via email strathfien-p.school@det.nsw.edu.au or in their child's communication book.
- 4. Class teachers, School Learning Support Officers and the Learning Support Team discuss the request and informs parent whether it has been approved or denied.