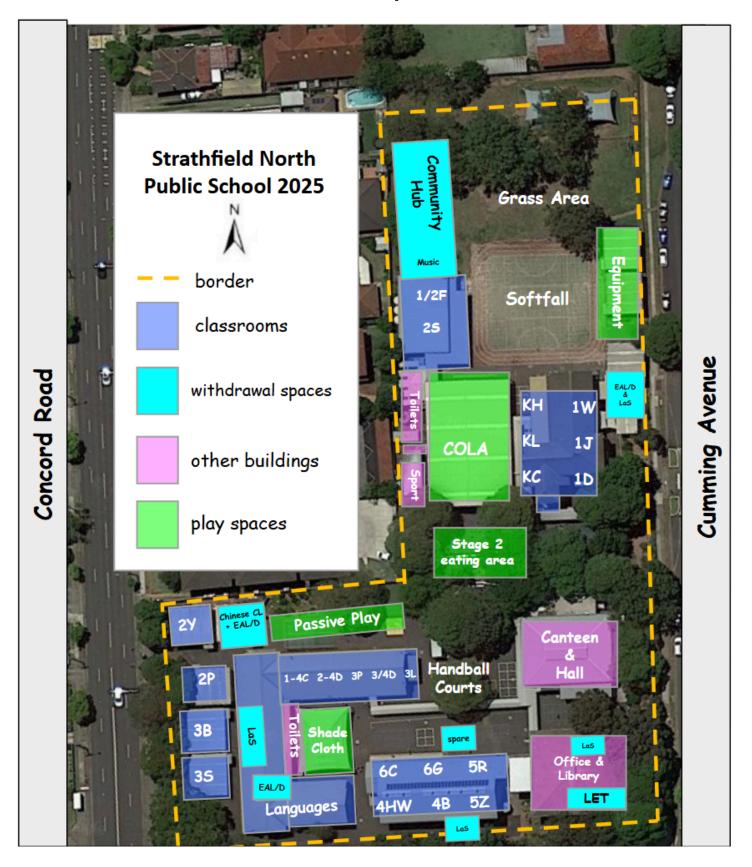

| Mrs Cassie Robertson (M-Th)                                          |                                                                                                                                                                             |  |

| Senior Executive staff |                                                           |  |
|------------------------|-----------------------------------------------------------|--|
| Deputy Principals:     | Ms Katherine McMaster (M - Th) / Mrs Cassie Robertson (F) |  |
| Principal:             | Mrs Pina Fanggidae                                        |  |

## Strathfield North Public School - School Map 2025 -